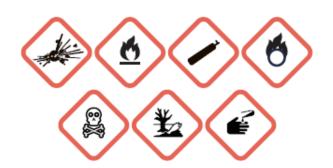

Other indications that a product may be classified as dangerous goods include: one or more consumer hazard symbols on the product container, or dangerous goods hazard warning or handling labels on the outer packaging. See I the following page for Consumer and dangerous goods labelling.

Note: A product bearing the GHS corrosive label (depicted last in the list of icons) is NOT classified as dangerous goods if the signal word 'Danger' and hazard statement 'causes serious eye damage' applies.

#### GHS consumer labelling

The following consumer symbols indicate that a product is classified as dangerous goods:

Dangerous goods labelling (examples, not to scale):